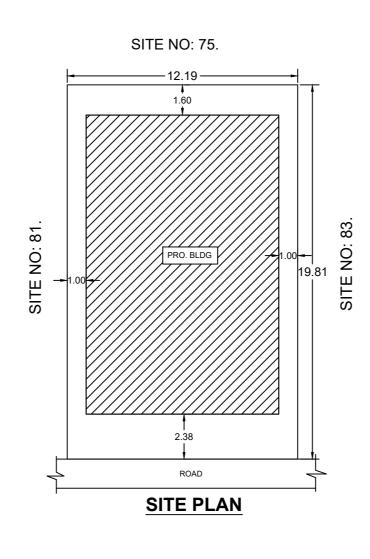

SECOND FLOOR PLAN

|                                                                     | 31.Sufficient two wheeler parking shall be provided as per requirement.                                                                                                                                                                                                                             | AREA STAT                     | EMENT (BBMP)                                       |                     | RSION NO.: 1.0<br>RSION DATE: 1           |             |             |           |
|---------------------------------------------------------------------|-----------------------------------------------------------------------------------------------------------------------------------------------------------------------------------------------------------------------------------------------------------------------------------------------------|-------------------------------|----------------------------------------------------|---------------------|-------------------------------------------|-------------|-------------|-----------|
|                                                                     | 32. Traffic Management Plan shall be obtained from Traffic Management Consultant for all high rise structures which shall be got approved from the Competent Authority if necessary.                                                                                                                | PROJECT D<br>Authority: BE    |                                                    |                     | t Use: Residenti                          |             |             |           |
|                                                                     | 33. The Owner / Association of high-rise building shall obtain clearance certificate from Karnataka<br>Fire and Emergency Department every Two years with due inspection by the department regarding working                                                                                        | Inward_No:                    | om./YLK/0540/20-21                                 |                     | t SubUse: Plotte                          |             | velopment   |           |
| shall not                                                           | condition of Fire Safety Measures installed. The certificate should be produced to the Corporation<br>and shall get the renewal of the permission issued once in Two years.<br>34.The Owner / Association of high-rise building shall get the building inspected by empaneled                       | Application 7                 | Type: Suvarna Parvangi<br>be: Building Permission  |                     | nd Use Zone: Re<br>t/Sub Plot No.: (      |             | Main)       |           |
| main                                                                | agencies of the Karnataka Fire and Emergency Department to ensure that the equipment's installed are<br>in good and workable condition, and an affidavit to that effect shall be submitted to the                                                                                                   | Nature of Sa<br>Location: RII | inction: NEW                                       | Kha                 | ata No. (As per k<br>cality / Street of t | Khata Extra | ,           |           |
| & space                                                             | Corporation and Fire Force Department every year.<br>35. The Owner / Association of high-rise building shall obtain clearance certificate from the Electrical                                                                                                                                       |                               | Specified as per Z.R: N/                           | LAY                 | YOUT, JAKKUR                              |             | y. SKD FTIA |           |
| ould be                                                             | Inspectorate every Two years with due inspection by the Department regarding working condition of                                                                                                                                                                                                   | Zone: Yelah                   | anka                                               | <u> </u>            |                                           |             |             |           |
| ident                                                               | renewal of the nermission issued that once in Two years                                                                                                                                                                                                                                             | -                             | trict: 304-Byatarayanapu                           | a                   |                                           |             |             |           |
| Irains.                                                             | , one before the onset of summer and another during the summer and assure complete safety in respect of fire hazards.                                                                                                                                                                               | AREA DETA<br>AREA OF          | NLS:<br>PLOT (Minimum)                             | (A)                 |                                           |             |             | $\vdash$  |
| mmon                                                                | 37. The Builder / Contractor / Professional responsible for supervision of work shall not shall not materially and structurally deviate the construction from the sanctioned plan, without previous                                                                                                 | NET AREA                      |                                                    | (A-[                | Deductions)                               |             |             |           |
|                                                                     | approval of the authority. They shall explain to the owner s about the risk involved in contravention<br>of the provisions of the Act, Rules, Bye-laws, Zoning Regulations, Standing Orders and Policy Orders of                                                                                    |                               | Permissible Coverage<br>Proposed Coverage Ar       | , ,                 |                                           |             |             | $\square$ |
| ises.                                                               | the BBMP.<br>38. The construction or reconstruction of a building shall be commenced within a period of two (2)                                                                                                                                                                                     |                               | Achieved Net coverage                              | e area ( 66.8 % )   |                                           |             |             |           |
| ye-law No.                                                          | years from date of issue of licence. Before the expiry of two years, the Owner / Developer shall give intimation to BBMP (Sanctioning Authority) of the intention to start work in the form prescribed in                                                                                           | FAR CHEC                      |                                                    | , , ,               |                                           |             |             |           |
| y to                                                                | Schedule VI. Further, the Owner / Developer shall give intimation on completion of the foundation or<br>footing of walls / columns of the foundation. Otherwise the plan sanction deemed cancelled.<br>39.In case of Development plan, Parks and Open Spaces area and Surface Parking area shall be |                               | Permissible F.A.R. as p<br>Additional F.A.R within | Ring I and II ( for | amalgamated p                             |             |             |           |
| cement                                                              | earmarked and reserved as per Development Plan issued by the Bangalore Development Authority.<br>40.All other conditions and conditions mentioned in the work order issued by the Bangalore                                                                                                         |                               | Allowable TDR Area (6<br>Premium FAR for Plot      |                     | ,                                         |             |             | ┢         |
| ses. The                                                            | Development Authority while approving the Development Plan for the project should be strictly adhered to                                                                                                                                                                                            |                               | Total Perm. FAR area<br>Residential FAR (98.44     | ( )                 |                                           |             |             | $\vdash$  |
|                                                                     | 41.The Applicant / Owner / Developer shall abide by the collection of solid waste and its segregation<br>as per solid waste management bye-law 2016.                                                                                                                                                |                               | Proposed FAR Area<br>Achieved Net FAR Are          | a(210)              |                                           |             |             | F         |
| he<br>ed in                                                         | 42. The applicant/owner/developer shall abide by sustainable construction and demolition waste management as per solid waste management bye-law 2016.                                                                                                                                               |                               | Balance FAR Area ( -0<br>AREA CHECK                | ( )                 |                                           |             |             |           |
| ities and                                                           | 43. The Applicant / Owners / Developers shall make necessary provision to charge electrical vehicles.                                                                                                                                                                                               | DUILT UP                      | Proposed BuiltUp Area                              |                     |                                           |             |             |           |
| Г.                                                                  | 44. The Applicant / Owner / Developer shall plant one tree for a) sites measuring 180 Sqm up to 240<br>Sqm b) minimum of two trees for sites measuring with more than 240 Sqm. c) One tree for every 240                                                                                            |                               | Achieved BuiltUp Area                              |                     |                                           |             |             |           |
| the case<br>Il be obtained.<br>e years                              | Sq.m of the FAR area as part thereof in case of Apartment / group housing / multi-dwelling<br>unit/development plan.<br>45.In case of any false information, misrepresentation of facts, or pending court cases, the plan                                                                           | Approval D                    | )ate : 12/17/2020 4:                               | 18:28 PM            |                                           |             |             |           |
| ission                                                              | sanction is deemed cancelled.                                                                                                                                                                                                                                                                       | Payment De                    |                                                    |                     |                                           |             |             |           |
| m the                                                               | Special Condition as per Labour Department of Government of Karnataka vide ADDENDUM<br>(Hosadaagi Hoodike) Letter No. LD/95/LET/2013, dated: 01-04-2013 :                                                                                                                                           |                               |                                                    | Dessint             |                                           |             |             |           |
|                                                                     | 1.Registration of                                                                                                                                                                                                                                                                                   | Sr No.                        | Challan<br>Number                                  | Receipt<br>Number   |                                           | . ,         | Payment Mo  |           |
| ntained<br>all                                                      | Applicant / Builder / Owner / Contractor and the construction workers working in the<br>construction site with the "Karnataka Building and Other Construction workers Welfare                                                                                                                       | 1                             | BBMP/0976/CH/19-20<br>No.                          | BBMP/0976/CH/       | /19-20 9<br>Head                          | 90          | Online      |           |
| 1                                                                   | Board"should be strictly adhered to                                                                                                                                                                                                                                                                 |                               |                                                    |                     | Scrutiny F                                |             |             |           |
| IS<br>thquake.                                                      | 2. The Applicant / Builder / Owner / Contractor should submit the Registration of establishment and list of construction workers engaged at the time of issue of Commencement Certificate. A copy of the                                                                                            |                               |                                                    |                     |                                           |             |             |           |
| e<br>Duilding                                                       | same shall also be submitted to the concerned local Engineer in order to inspect the establishment<br>and ensure the registration of establishment and workers working at construction site or work place.                                                                                          |                               |                                                    |                     |                                           |             |             |           |
| Building                                                            | <ul> <li>3. The Applicant / Builder / Owner / Contractor shall also inform the changes if any of the list of workers engaged by him.</li> <li>4. At any point of time No Applicant / Builder / Owner / Contractor shall engage a construction worker</li> </ul>                                     |                               |                                                    |                     |                                           |             |             |           |
| a ramp for                                                          | in his site or work place who is not registered with the "Karnataka Building and Other Construction workers Welfare Board".                                                                                                                                                                         |                               |                                                    |                     |                                           |             |             |           |
| nditions                                                            | Note :                                                                                                                                                                                                                                                                                              |                               |                                                    |                     |                                           |             |             |           |
| / of<br>ume the                                                     | 1.Accommodation shall be provided for setting up of schools for imparting education to the children o                                                                                                                                                                                               | SCALE                         | : 1:100                                            |                     |                                           | ٨           |             |           |
|                                                                     | f construction workers in the labour camps / construction sites.<br>2.List of children of workers shall be furnished by the builder / contractor to the Labour Department                                                                                                                           |                               |                                                    |                     |                                           |             |             |           |
| anic and                                                            | which is mandatory.<br>3.Employment of child labour in the construction activities strictly prohibited.<br>4.Obtaining NOC from the Labour Department before commencing the construction work is a must.                                                                                            |                               | <b>⊢</b> _                                         |                     |                                           |             |             |           |
| ure for                                                             | 5.BBMP will not be responsible for any dispute that may arise in respect of property in question.<br>6.In case if the documents submitted in respect of property in question is found to be false or                                                                                                |                               |                                                    |                     |                                           |             |             |           |
| g walls<br>ids and                                                  | fabricated, the plan sanctioned stands cancelled automatically and legal action will be initiated.                                                                                                                                                                                                  |                               |                                                    |                     |                                           |             |             |           |
| icades.                                                             |                                                                                                                                                                                                                                                                                                     |                               |                                                    |                     |                                           | V           |             |           |
|                                                                     |                                                                                                                                                                                                                                                                                                     |                               |                                                    |                     |                                           |             |             |           |
| roposed<br>AD Arca Total FAR                                        |                                                                                                                                                                                                                                                                                                     |                               |                                                    |                     |                                           |             |             |           |
| Area Area Area Tnmt (No.                                            |                                                                                                                                                                                                                                                                                                     |                               | OWNER                                              | / GPA               | HOLD                                      | ER'S        |             |           |
| Resi.         (04.111.7)           498.86         506.76         04 | Color Notes                                                                                                                                                                                                                                                                                         | 1                             | SIGNATU                                            | JRE                 |                                           |             |             |           |
| 498.86 506.76 4.0                                                   |                                                                                                                                                                                                                                                                                                     | -                             | OWNER'                                             | S ADDR              | RESS W                                    | ИTН         | ID          |           |
|                                                                     | ABUTTING ROAD PROPOSED WORK (COVERAGE AREA)                                                                                                                                                                                                                                                         |                               | NUMBEF                                             |                     |                                           |             |             |           |
|                                                                     | ABUTTING ROAD PROPOSED WORK (COVERAGE AREA) EXISTING (To be retained) EXISTING (To be demolished)                                                                                                                                                                                                   |                               | B.V.VENKA<br>LAYOUT,J                              |                     | PA 3RD                                    | PHASE       | e jakk      | UF        |
|                                                                     |                                                                                                                                                                                                                                                                                                     |                               |                                                    |                     |                                           |             |             |           |
| d<br>Total FAR                                                      |                                                                                                                                                                                                                                                                                                     |                               |                                                    |                     |                                           |             | Al-         | C         |
| Area Tnmt (No.)                                                     | Parking Check (Table 7b)       Vehicle Type     Reqd.       Achieved                                                                                                                                                                                                                                |                               |                                                    |                     |                                           |             | O mos       | -         |
| 0 0.00 00                                                           | No.         Area (Sq.mt.)         No.         Area (Sq.mt.)           Car         4         55.00         4         55.00                                                                                                                                                                           |                               |                                                    |                     |                                           |             |             |           |
| 7 159.87 00                                                         | Total Car         4         55.00         4         55.00           TwoWheeler         -         13.75         0         0.00                                                                                                                                                                       |                               |                                                    |                     |                                           | <u> </u>    |             |           |
| 7 159.87 01<br>7 159.87 02                                          | Other Parking         -         -         77.71                                                                                                                                                                                                                                                     |                               | ARCHITE<br>/SUPER                                  |                     |                                           |             | IRF         |           |
| 5 27.15 01<br>6 506.76 04                                           | Total 68.75 132.71                                                                                                                                                                                                                                                                                  |                               | KIRAN KU                                           |                     |                                           |             |             | ut,       |
|                                                                     | Derwised Derkine (Table 7a)                                                                                                                                                                                                                                                                         |                               | Bangalore                                          | -92, Mob:9          | 53865409                                  | 99 e-41     | 99/201      | 6-        |
|                                                                     | Required Parking(Table 7a)           Block         Type         Area         Units         Car           Name         Type         SubUse         (Sourth)         Duits         Duits         Duits                                                                                                |                               |                                                    |                     |                                           |             |             |           |
| 6 506.76 04                                                         | Name         Type         Subse         (Sq.mt.)         Reqd.         Prop.         Reqd./Unit         Reqd.         Prop.           A (A)                                                                                                                                                         |                               |                                                    |                     |                                           |             |             |           |
|                                                                     | Residential development 225.001 - 375 1 - 2 2 -                                                                                                                                                                                                                                                     |                               |                                                    |                     |                                           |             |             |           |
|                                                                     | Total : 4 4                                                                                                                                                                                                                                                                                         |                               | PROJEC                                             |                     |                                           | SED B       | ESIDE       | NT        |
|                                                                     |                                                                                                                                                                                                                                                                                                     |                               | NO:082, KA                                         |                     |                                           |             |             |           |
| NOS                                                                 | Block USE/SUBUSE Details                                                                                                                                                                                                                                                                            |                               | NO:07, BAI                                         | NGALORE             |                                           |             |             |           |
| 06<br>15                                                            | Block Name         Block Use         Block SubUse         Block Structure         Block Land Use<br>Category                                                                                                                                                                                        |                               |                                                    |                     |                                           |             |             |           |
| 02<br>06                                                            | A (A) Residential Plotted Resi development Bldg upto 11.5 mt. Ht. R                                                                                                                                                                                                                                 |                               |                                                    | NG TITLE            | <br>= ·                                   | 250656      | 5107-16     | <br>3_1'  |
| 01                                                                  |                                                                                                                                                                                                                                                                                                     |                               |                                                    |                     |                                           |             | 29\$_\$40   |           |
|                                                                     |                                                                                                                                                                                                                                                                                                     |                               |                                                    |                     | ١                                         | VENKA       | TARA        | YA        |
| NOS<br>01                                                           |                                                                                                                                                                                                                                                                                                     |                               |                                                    |                     | I                                         | 4 (A) w     | vith GF+    | +3l       |
| 05                                                                  | Note: Earlier plan sanction vide L.P No                                                                                                                                                                                                                                                             |                               |                                                    |                     |                                           |             |             |           |
|                                                                     | dated: is deemed cancelled.<br>The modified plans are approved in accordance with the acceptance                                                                                                                                                                                                    | e for                         | SHEET                                              | NO: 1               |                                           |             |             |           |
|                                                                     | approval by the Assistant director of town planning (YELAHANKA) on                                                                                                                                                                                                                                  |                               |                                                    |                     |                                           |             |             |           |
|                                                                     | $\frac{17/12}{2020}$ Vide lp number :                                                                                                                                                                                                                                                               |                               |                                                    |                     |                                           |             |             |           |
| s No. of Tenement                                                   | BBMP/Ad.Com./YLK/0540/20-2 subject to term<br>conditions laid down along with this modified building plan approva                                                                                                                                                                                   |                               |                                                    |                     |                                           |             |             |           |
| 2 1                                                                 |                                                                                                                                                                                                                                                                                                     |                               |                                                    |                     |                                           |             |             |           |
| 5 2<br>4 2                                                          | This approval of Building plan/ Modified plan is valid for two years f                                                                                                                                                                                                                              |                               |                                                    |                     |                                           |             |             |           |
| 8 1                                                                 | date of issue of plan and building licence by the competent authorit                                                                                                                                                                                                                                | .y.                           |                                                    |                     |                                           |             |             |           |
| 8 0                                                                 | YELA                                                                                                                                                                                                                                                                                                | HANKA                         |                                                    |                     |                                           |             |             |           |
| / <u>4</u>                                                          |                                                                                                                                                                                                                                                                                                     |                               |                                                    |                     |                                           |             |             |           |
|                                                                     |                                                                                                                                                                                                                                                                                                     |                               |                                                    |                     |                                           |             |             |           |
|                                                                     |                                                                                                                                                                                                                                                                                                     |                               |                                                    |                     |                                           |             |             |           |

AREA STATEMENT (BBMP)

| AKKUR,GKVK                          |                                          |             |
|-------------------------------------|------------------------------------------|-------------|
|                                     |                                          |             |
|                                     | SQ.MT.<br>241.48<br>241.48               |             |
|                                     | 181.11<br>161.31                         |             |
|                                     | 161.31<br>19.80<br>422.60                |             |
|                                     | 0.00<br>0.00<br>0.00                     |             |
|                                     | 422.60<br>498.85<br>506.75<br>506.75     |             |
|                                     | -84.15<br>674.64                         |             |
|                                     | 674.64                                   |             |
|                                     |                                          |             |
| Transaction<br>Number<br>8358880005 | Payment Date<br>04/25/2019<br>7:33:41 PM | Remark<br>- |
| Amount (INR)<br>90                  | Remark<br>-                              |             |
|                                     |                                          |             |
|                                     |                                          |             |
|                                     |                                          |             |
|                                     |                                          |             |
|                                     |                                          |             |
|                                     |                                          |             |
|                                     |                                          |             |
|                                     |                                          |             |
|                                     |                                          |             |
| ,GKVK                               |                                          |             |
| )                                   |                                          |             |
|                                     |                                          |             |
|                                     |                                          |             |
| mruthaha<br>7                       | lli,                                     |             |
|                                     |                                          |             |
|                                     | ING AT SI                                | TF          |
|                                     | ILLAGE, V                                | 11          |
| 0000                                |                                          |             |
| -2020<br>5<br>PPA DWG               | (2)                                      |             |
| F                                   | (2)                                      |             |
|                                     |                                          |             |
|                                     |                                          |             |
|                                     |                                          |             |
|                                     |                                          |             |
|                                     |                                          |             |
|                                     |                                          |             |
|                                     | oes not require<br>nability to use th    |             |