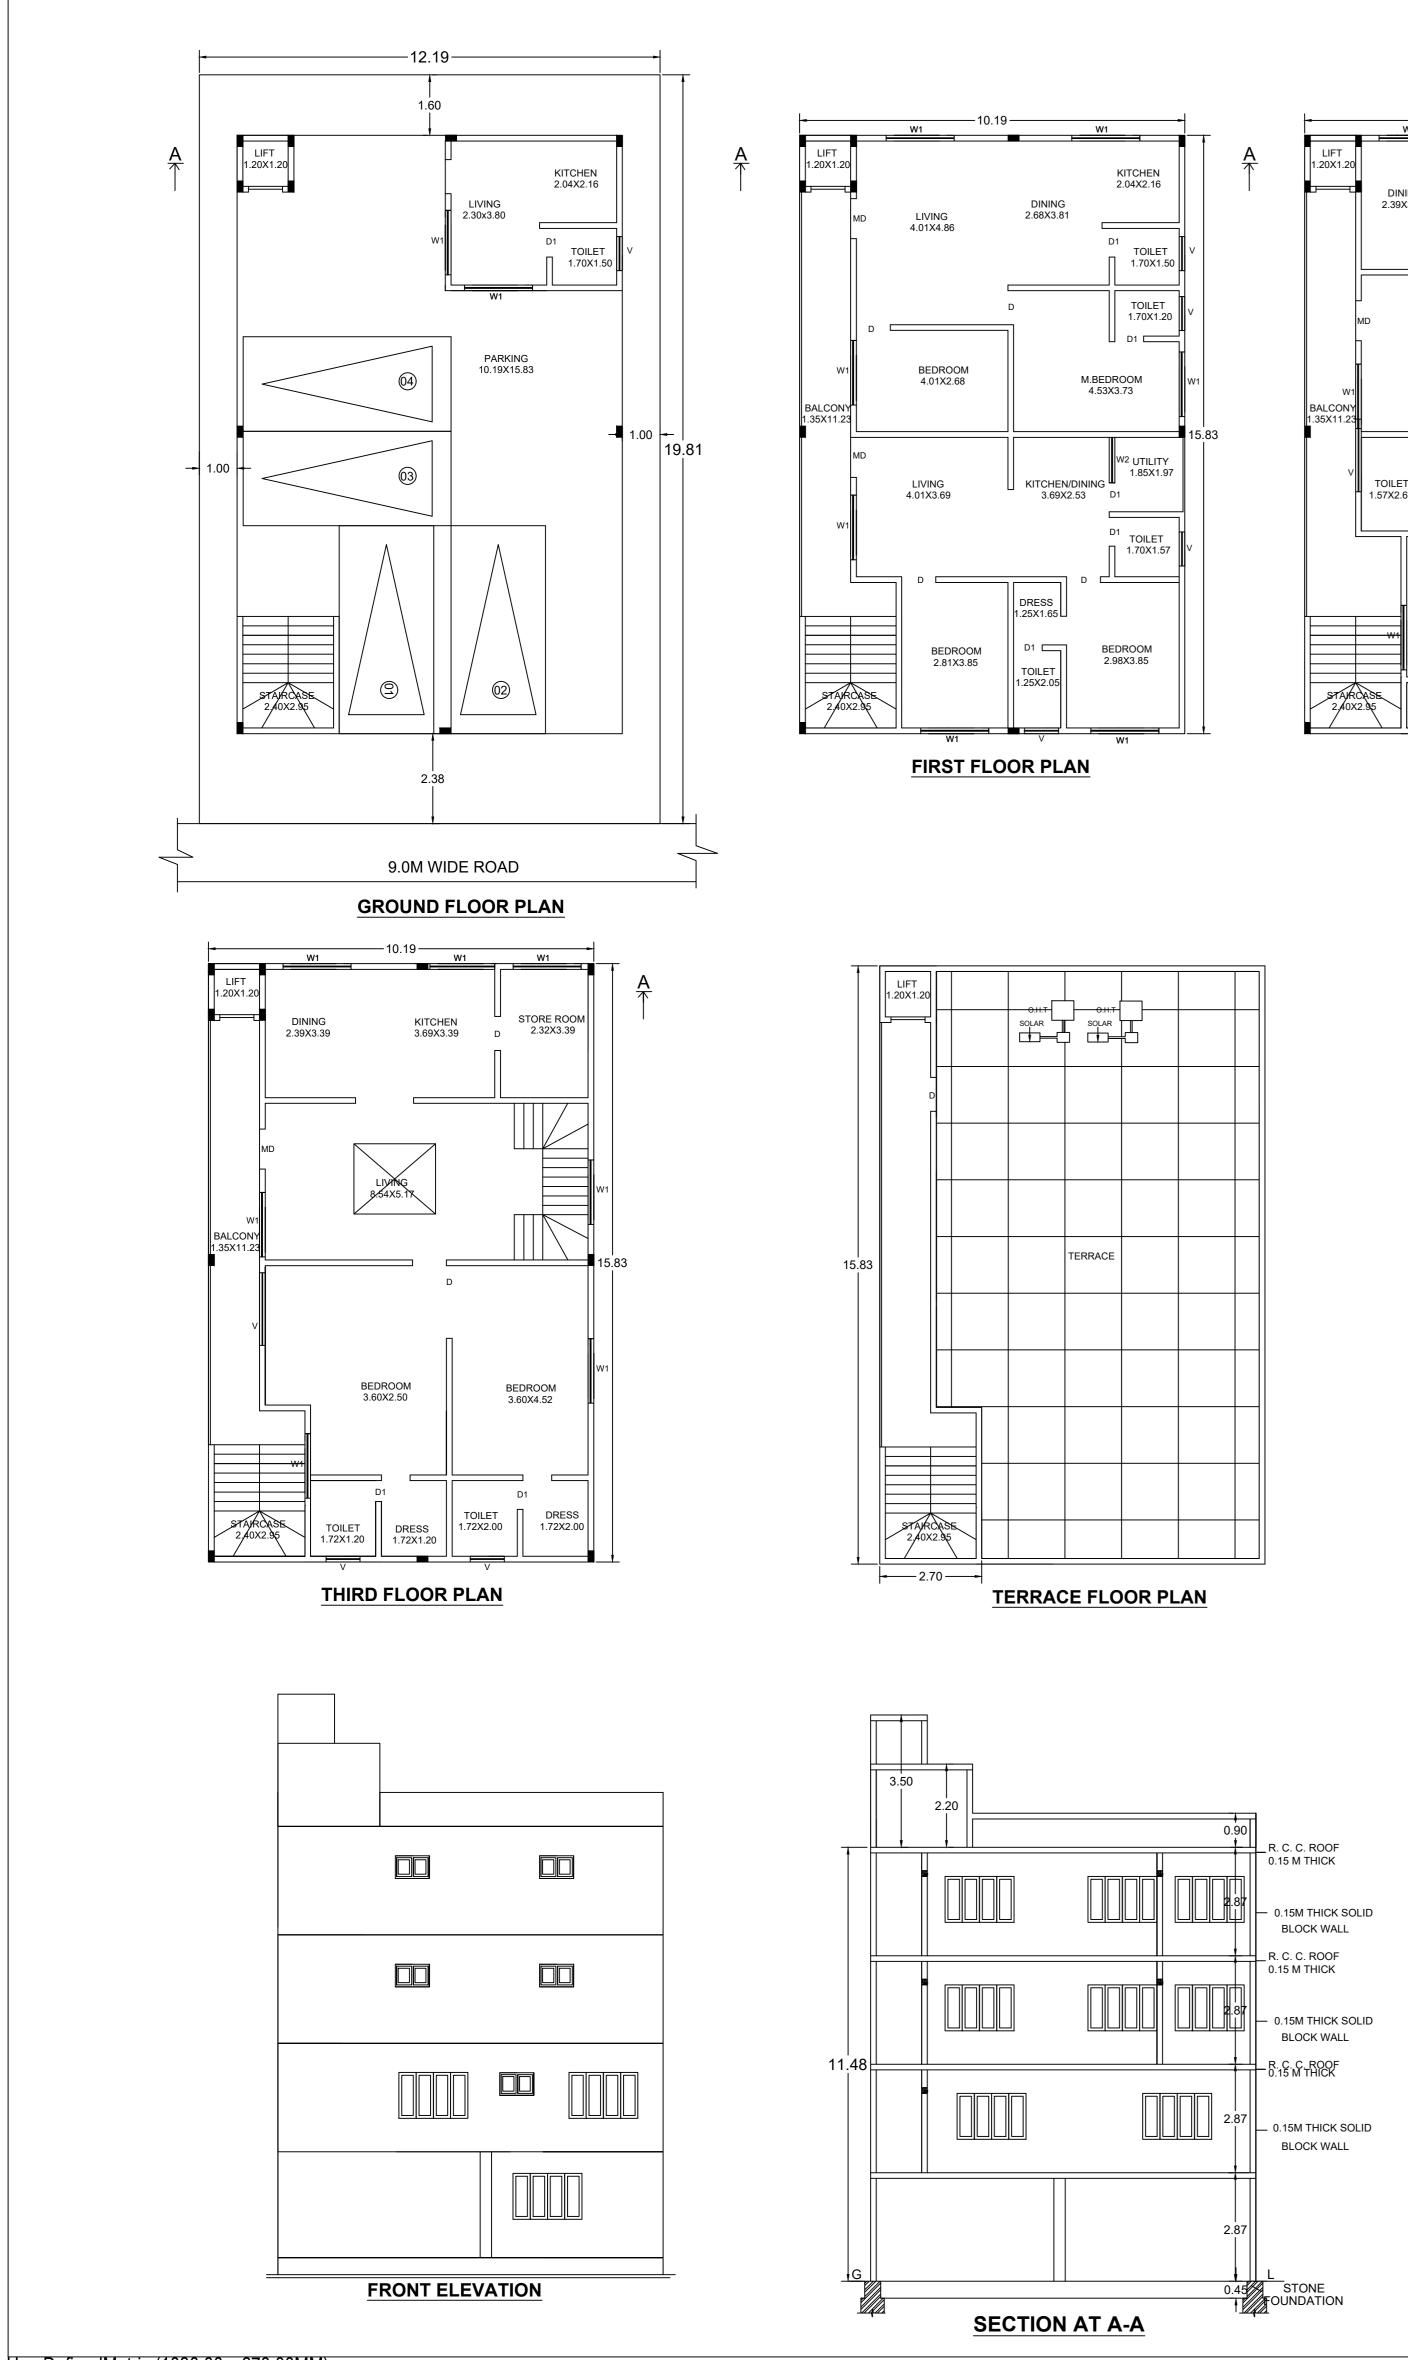

UserDefinedMetric (1030.00 x 670.00MM)

Approval Condition :

This Plan Sanction is issued subject to the following conditions :

1.The sanction is accorded for. a).Consisting of 'Block - A (A) Wing - A-1 (A) Consisting of GF+3UF'.

FAR & Tenement Details

| Block           | No. of Same<br>Bldg | Total Built<br>Up Area<br>(Sq.mt.) | Deductions (Area in Sq.mt.) |      |              |         |  |
|-----------------|---------------------|------------------------------------|-----------------------------|------|--------------|---------|--|
|                 |                     | (34.111.)                          | StairCase                   | Lift | Lift Machine | Parking |  |
| A (A)           | 1                   | 674.64                             | 27.97                       | 5.76 | 1.44         | 132.71  |  |
| Grand<br>Total: | 1                   | 674.64                             | 27.97                       | 5.76 | 1.44         | 132.71  |  |

Block :A (A)

| Floor<br>Name                          | Total Built Up<br>Area (Sq.mt.) | I         | Proposed<br>FAR Area<br>(Sq.mt.) |              |         |        |
|----------------------------------------|---------------------------------|-----------|----------------------------------|--------------|---------|--------|
|                                        |                                 | StairCase | Lift                             | Lift Machine | Parking | Resi.  |
| Terrace<br>Floor                       | 29.41                           | 27.97     | 0.00                             | 1.44         | 0.00    | 0.00   |
| Third Floor                            | 161.31                          | 0.00      | 1.44                             | 0.00         | 0.00    | 159.87 |
| Second<br>Floor                        | 161.31                          | 0.00      | 1.44                             | 0.00         | 0.00    | 159.87 |
| First Floor                            | 161.31                          | 0.00      | 1.44                             | 0.00         | 0.00    | 159.87 |
| Ground Floor                           | 161.30                          | 0.00      | 1.44                             | 0.00         | 132.71  | 19.25  |
| Total:                                 | 674.64                          | 27.97     | 5.76                             | 1.44         | 132.71  | 498.86 |
| Total<br>Number of<br>Same Blocks<br>: | 1                               |           |                                  |              |         |        |
| Total:                                 | 674.64                          | 27.97     | 5.76                             | 1.44         | 132.71  | 498.86 |
|                                        | •                               |           |                                  |              |         |        |

## UnitBUA Table for Block :A (A)

| FLOOR                | Name  | UnitBUA Type | UnitBUA Area | Carpet Area | No. of Rooms |
|----------------------|-------|--------------|--------------|-------------|--------------|
| GROUND<br>FLOOR PLAN | GF-1  | FLAT         | 19.25        | 16.70       | 2            |
| FIRST FLOOR          | FF-1  | FLAT         | 69.68        | 65.66       | 5            |
| PLAN                 | FF-2  | FLAT         | 65.26        | 60.87       | 4            |
| SECOND<br>FLOOR PLAN | SPLIT | FLAT         | 319.73       | 319.73      | 8            |
| THIRD FLOOR<br>PLAN  | SPLIT | FLAT         | 0.00         | 0.00        | 8            |
| Total:               | -     | -            | 473.91       | 462.97      | 27           |

SECOND FLOOR PLAN

|                                                                     | 31.Sufficient two wheeler parking shall be provided as per requirement.                                                                                                                                                                                                                             | AREA STAT                     | EMENT (BBMP)                                       |                     | RSION NO.: 1.0<br>RSION DATE: 1           |             |             |           |
|---------------------------------------------------------------------|-----------------------------------------------------------------------------------------------------------------------------------------------------------------------------------------------------------------------------------------------------------------------------------------------------|-------------------------------|----------------------------------------------------|---------------------|-------------------------------------------|-------------|-------------|-----------|
|                                                                     | 32. Traffic Management Plan shall be obtained from Traffic Management Consultant for all high rise structures which shall be got approved from the Competent Authority if necessary.                                                                                                                | PROJECT D<br>Authority: BE    |                                                    |                     | t Use: Residenti                          |             |             |           |
|                                                                     | 33. The Owner / Association of high-rise building shall obtain clearance certificate from Karnataka<br>Fire and Emergency Department every Two years with due inspection by the department regarding working                                                                                        | Inward_No:                    | om./YLK/0540/20-21                                 |                     | t SubUse: Plotte                          |             | velopment   |           |
| shall not                                                           | condition of Fire Safety Measures installed. The certificate should be produced to the Corporation<br>and shall get the renewal of the permission issued once in Two years.<br>34.The Owner / Association of high-rise building shall get the building inspected by empaneled                       | Application 7                 | Type: Suvarna Parvangi<br>be: Building Permission  |                     | nd Use Zone: Re<br>t/Sub Plot No.: (      |             | Main)       |           |
| main                                                                | agencies of the Karnataka Fire and Emergency Department to ensure that the equipment's installed are<br>in good and workable condition, and an affidavit to that effect shall be submitted to the                                                                                                   | Nature of Sa<br>Location: RII | inction: NEW                                       | Kha                 | ata No. (As per k<br>cality / Street of t | Khata Extra | ,           |           |
| & space                                                             | Corporation and Fire Force Department every year.<br>35. The Owner / Association of high-rise building shall obtain clearance certificate from the Electrical                                                                                                                                       |                               | Specified as per Z.R: N/                           | LAY                 | YOUT, JAKKUR                              |             | y. SKD FTIA |           |
| ould be                                                             | Inspectorate every Two years with due inspection by the Department regarding working condition of                                                                                                                                                                                                   | Zone: Yelah                   | anka                                               | <u> </u>            |                                           |             |             |           |
| ident                                                               | renewal of the nermission issued that once in Two years                                                                                                                                                                                                                                             | -                             | trict: 304-Byatarayanapu                           | a                   |                                           |             |             |           |
| Irains.                                                             | , one before the onset of summer and another during the summer and assure complete safety in respect of fire hazards.                                                                                                                                                                               | AREA DETA<br>AREA OF          | NLS:<br>PLOT (Minimum)                             | (A)                 |                                           |             |             | $\vdash$  |
| mmon                                                                | 37. The Builder / Contractor / Professional responsible for supervision of work shall not shall not materially and structurally deviate the construction from the sanctioned plan, without previous                                                                                                 | NET AREA                      |                                                    | (A-[                | Deductions)                               |             |             |           |
|                                                                     | approval of the authority. They shall explain to the owner s about the risk involved in contravention<br>of the provisions of the Act, Rules, Bye-laws, Zoning Regulations, Standing Orders and Policy Orders of                                                                                    |                               | Permissible Coverage<br>Proposed Coverage Ar       | , ,                 |                                           |             |             | $\square$ |
| ises.                                                               | the BBMP.<br>38. The construction or reconstruction of a building shall be commenced within a period of two (2)                                                                                                                                                                                     |                               | Achieved Net coverage                              | e area ( 66.8 % )   |                                           |             |             |           |
| ye-law No.                                                          | years from date of issue of licence. Before the expiry of two years, the Owner / Developer shall give intimation to BBMP (Sanctioning Authority) of the intention to start work in the form prescribed in                                                                                           | FAR CHEC                      |                                                    | , , ,               |                                           |             |             |           |
| y to                                                                | Schedule VI. Further, the Owner / Developer shall give intimation on completion of the foundation or<br>footing of walls / columns of the foundation. Otherwise the plan sanction deemed cancelled.<br>39.In case of Development plan, Parks and Open Spaces area and Surface Parking area shall be |                               | Permissible F.A.R. as p<br>Additional F.A.R within | Ring I and II ( for | amalgamated p                             |             |             |           |
| cement                                                              | earmarked and reserved as per Development Plan issued by the Bangalore Development Authority.<br>40.All other conditions and conditions mentioned in the work order issued by the Bangalore                                                                                                         |                               | Allowable TDR Area (6<br>Premium FAR for Plot      |                     | ,                                         |             |             | ┢         |
| ses. The                                                            | Development Authority while approving the Development Plan for the project should be strictly adhered to                                                                                                                                                                                            |                               | Total Perm. FAR area<br>Residential FAR (98.44     | ( )                 |                                           |             |             | $\vdash$  |
|                                                                     | 41.The Applicant / Owner / Developer shall abide by the collection of solid waste and its segregation<br>as per solid waste management bye-law 2016.                                                                                                                                                |                               | Proposed FAR Area<br>Achieved Net FAR Are          | a(210)              |                                           |             |             | F         |
| he<br>ed in                                                         | 42. The applicant/owner/developer shall abide by sustainable construction and demolition waste management as per solid waste management bye-law 2016.                                                                                                                                               |                               | Balance FAR Area ( -0<br>AREA CHECK                | ( )                 |                                           |             |             |           |
| ities and                                                           | 43. The Applicant / Owners / Developers shall make necessary provision to charge electrical vehicles.                                                                                                                                                                                               | DUILT UP                      | Proposed BuiltUp Area                              |                     |                                           |             |             |           |
| Г.                                                                  | 44. The Applicant / Owner / Developer shall plant one tree for a) sites measuring 180 Sqm up to 240<br>Sqm b) minimum of two trees for sites measuring with more than 240 Sqm. c) One tree for every 240                                                                                            |                               | Achieved BuiltUp Area                              |                     |                                           |             |             |           |
| the case<br>Il be obtained.<br>e years                              | Sq.m of the FAR area as part thereof in case of Apartment / group housing / multi-dwelling<br>unit/development plan.<br>45.In case of any false information, misrepresentation of facts, or pending court cases, the plan                                                                           | Approval D                    | )ate : 12/17/2020 4:                               | 18:28 PM            |                                           |             |             |           |
| ission                                                              | sanction is deemed cancelled.                                                                                                                                                                                                                                                                       | Payment De                    |                                                    |                     |                                           |             |             |           |
| m the                                                               | Special Condition as per Labour Department of Government of Karnataka vide ADDENDUM<br>(Hosadaagi Hoodike) Letter No. LD/95/LET/2013, dated: 01-04-2013 :                                                                                                                                           |                               |                                                    | Dessint             |                                           |             |             |           |
|                                                                     | 1.Registration of                                                                                                                                                                                                                                                                                   | Sr No.                        | Challan<br>Number                                  | Receipt<br>Number   |                                           | . ,         | Payment Mo  |           |
| ntained<br>all                                                      | Applicant / Builder / Owner / Contractor and the construction workers working in the<br>construction site with the "Karnataka Building and Other Construction workers Welfare                                                                                                                       | 1                             | BBMP/0976/CH/19-20<br>No.                          | BBMP/0976/CH/       | /19-20 9<br>Head                          | 90          | Online      |           |
| 1                                                                   | Board"should be strictly adhered to                                                                                                                                                                                                                                                                 |                               |                                                    |                     | Scrutiny F                                |             |             |           |
| IS<br>thquake.                                                      | 2. The Applicant / Builder / Owner / Contractor should submit the Registration of establishment and list of construction workers engaged at the time of issue of Commencement Certificate. A copy of the                                                                                            |                               |                                                    |                     |                                           |             |             |           |
| e<br>Duilding                                                       | same shall also be submitted to the concerned local Engineer in order to inspect the establishment<br>and ensure the registration of establishment and workers working at construction site or work place.                                                                                          |                               |                                                    |                     |                                           |             |             |           |
| Building                                                            | <ul> <li>3. The Applicant / Builder / Owner / Contractor shall also inform the changes if any of the list of workers engaged by him.</li> <li>4. At any point of time No Applicant / Builder / Owner / Contractor shall engage a construction worker</li> </ul>                                     |                               |                                                    |                     |                                           |             |             |           |
| a ramp for                                                          | in his site or work place who is not registered with the "Karnataka Building and Other Construction workers Welfare Board".                                                                                                                                                                         |                               |                                                    |                     |                                           |             |             |           |
| nditions                                                            | Note :                                                                                                                                                                                                                                                                                              |                               |                                                    |                     |                                           |             |             |           |
| / of<br>ume the                                                     | 1.Accommodation shall be provided for setting up of schools for imparting education to the children o                                                                                                                                                                                               | SCALE                         | : 1:100                                            |                     |                                           | ٨           |             |           |
|                                                                     | f construction workers in the labour camps / construction sites.<br>2.List of children of workers shall be furnished by the builder / contractor to the Labour Department                                                                                                                           |                               |                                                    |                     |                                           |             |             |           |
| anic and                                                            | which is mandatory.<br>3.Employment of child labour in the construction activities strictly prohibited.<br>4.Obtaining NOC from the Labour Department before commencing the construction work is a must.                                                                                            |                               | <b>⊢</b> _                                         |                     |                                           |             |             |           |
| ure for                                                             | 5.BBMP will not be responsible for any dispute that may arise in respect of property in question.<br>6.In case if the documents submitted in respect of property in question is found to be false or                                                                                                |                               |                                                    |                     |                                           |             |             |           |
| g walls<br>ids and                                                  | fabricated, the plan sanctioned stands cancelled automatically and legal action will be initiated.                                                                                                                                                                                                  |                               |                                                    |                     |                                           |             |             |           |
| icades.                                                             |                                                                                                                                                                                                                                                                                                     |                               |                                                    |                     |                                           | V           |             |           |
|                                                                     |                                                                                                                                                                                                                                                                                                     |                               |                                                    |                     |                                           |             |             |           |
| roposed<br>AD Arca Total FAR                                        |                                                                                                                                                                                                                                                                                                     |                               |                                                    |                     |                                           |             |             |           |
| Area Area Area Tnmt (No.                                            |                                                                                                                                                                                                                                                                                                     |                               | OWNER                                              | / GPA               | HOLD                                      | ER'S        |             |           |
| Resi.         (04.111.7)           498.86         506.76         04 | Color Notes                                                                                                                                                                                                                                                                                         | 1                             | SIGNATU                                            | JRE                 |                                           |             |             |           |
| 498.86 506.76 4.0                                                   |                                                                                                                                                                                                                                                                                                     | -                             | OWNER'                                             | S ADDR              | RESS W                                    | ИTН         | ID          |           |
|                                                                     | ABUTTING ROAD PROPOSED WORK (COVERAGE AREA)                                                                                                                                                                                                                                                         |                               | NUMBEF                                             |                     |                                           |             |             |           |
|                                                                     | ABUTTING ROAD PROPOSED WORK (COVERAGE AREA) EXISTING (To be retained) EXISTING (To be demolished)                                                                                                                                                                                                   |                               | B.V.VENKA<br>LAYOUT,J                              |                     | PA 3RD                                    | PHASE       | e jakk      | UF        |
|                                                                     |                                                                                                                                                                                                                                                                                                     |                               |                                                    |                     |                                           |             |             |           |
| d<br>Total FAR                                                      |                                                                                                                                                                                                                                                                                                     |                               |                                                    |                     |                                           |             | Al-         | C         |
| Area Tnmt (No.)                                                     | Parking Check (Table 7b)       Vehicle Type     Reqd.       Achieved                                                                                                                                                                                                                                |                               |                                                    |                     |                                           |             | O mos       | -         |
| 0 0.00 00                                                           | No.         Area (Sq.mt.)         No.         Area (Sq.mt.)           Car         4         55.00         4         55.00                                                                                                                                                                           |                               |                                                    |                     |                                           |             |             |           |
| 7 159.87 00                                                         | Total Car         4         55.00         4         55.00           TwoWheeler         -         13.75         0         0.00                                                                                                                                                                       |                               |                                                    |                     |                                           | <u> </u>    |             |           |
| 7 159.87 01<br>7 159.87 02                                          | Other Parking         -         -         77.71                                                                                                                                                                                                                                                     |                               | ARCHITE<br>/SUPER                                  |                     |                                           |             | IRF         |           |
| 5 27.15 01<br>6 506.76 04                                           | Total 68.75 132.71                                                                                                                                                                                                                                                                                  |                               | KIRAN KU                                           |                     |                                           |             |             | ut,       |
|                                                                     | Derwised Derkine (Table 7a)                                                                                                                                                                                                                                                                         |                               | Bangalore                                          | -92, Mob:9          | 53865409                                  | 99 e-41     | 99/201      | 6-        |
|                                                                     | Required Parking(Table 7a)           Block         Type         Area         Units         Car           Name         Type         SubUse         (Sourth)         Duits         Duits         Duits                                                                                                |                               |                                                    |                     |                                           |             |             |           |
| 6 506.76 04                                                         | Name         Type         Subse         (Sq.mt.)         Reqd.         Prop.         Reqd./Unit         Reqd.         Prop.           A (A)                                                                                                                                                         |                               |                                                    |                     |                                           |             |             |           |
|                                                                     | Residential development 225.001 - 375 1 - 2 2 -                                                                                                                                                                                                                                                     |                               |                                                    |                     |                                           |             |             |           |
|                                                                     | Total : 4 4                                                                                                                                                                                                                                                                                         |                               | PROJEC                                             |                     |                                           | SED B       | ESIDE       | NT        |
|                                                                     |                                                                                                                                                                                                                                                                                                     |                               | NO:082, KA                                         |                     |                                           |             |             |           |
| NOS                                                                 | Block USE/SUBUSE Details                                                                                                                                                                                                                                                                            |                               | NO:07, BAI                                         | NGALORE             |                                           |             |             |           |
| 06<br>15                                                            | Block Name         Block Use         Block SubUse         Block Structure         Block Land Use<br>Category                                                                                                                                                                                        |                               |                                                    |                     |                                           |             |             |           |
| 02<br>06                                                            | A (A) Residential Plotted Resi development Bldg upto 11.5 mt. Ht. R                                                                                                                                                                                                                                 |                               |                                                    | NG TITLE            | <br>= ·                                   | 250656      | 5107-16     | <br>3_1'  |
| 01                                                                  |                                                                                                                                                                                                                                                                                                     |                               |                                                    |                     |                                           |             | 29\$_\$40   |           |
|                                                                     |                                                                                                                                                                                                                                                                                                     |                               |                                                    |                     | ١                                         | VENKA       | TARA        | YA        |
| NOS<br>01                                                           |                                                                                                                                                                                                                                                                                                     |                               |                                                    |                     | I                                         | 4 (A) w     | vith GF+    | +3l       |
| 05                                                                  | Note: Earlier plan sanction vide L.P No                                                                                                                                                                                                                                                             |                               |                                                    |                     |                                           |             |             |           |
|                                                                     | dated: is deemed cancelled.<br>The modified plans are approved in accordance with the acceptance                                                                                                                                                                                                    | e for                         | SHEET                                              | NO: 1               |                                           |             |             |           |
|                                                                     | approval by the Assistant director of town planning (YELAHANKA) on                                                                                                                                                                                                                                  |                               |                                                    |                     |                                           |             |             |           |
|                                                                     | $\frac{17/12}{2020}$ Vide lp number :                                                                                                                                                                                                                                                               |                               |                                                    |                     |                                           |             |             |           |
| s No. of Tenement                                                   | BBMP/Ad.Com./YLK/0540/20-2 subject to term<br>conditions laid down along with this modified building plan approva                                                                                                                                                                                   |                               |                                                    |                     |                                           |             |             |           |
| 2 1                                                                 |                                                                                                                                                                                                                                                                                                     |                               |                                                    |                     |                                           |             |             |           |
| 5 2<br>4 2                                                          | This approval of Building plan/ Modified plan is valid for two years f                                                                                                                                                                                                                              |                               |                                                    |                     |                                           |             |             |           |
| 8 1                                                                 | date of issue of plan and building licence by the competent authorit                                                                                                                                                                                                                                | .y.                           |                                                    |                     |                                           |             |             |           |
| 8 0                                                                 | YELA                                                                                                                                                                                                                                                                                                | HANKA                         |                                                    |                     |                                           |             |             |           |
| / <u>4</u>                                                          |                                                                                                                                                                                                                                                                                                     |                               |                                                    |                     |                                           |             |             |           |
|                                                                     |                                                                                                                                                                                                                                                                                                     |                               |                                                    |                     |                                           |             |             |           |
|                                                                     |                                                                                                                                                                                                                                                                                                     |                               |                                                    |                     |                                           |             |             |           |