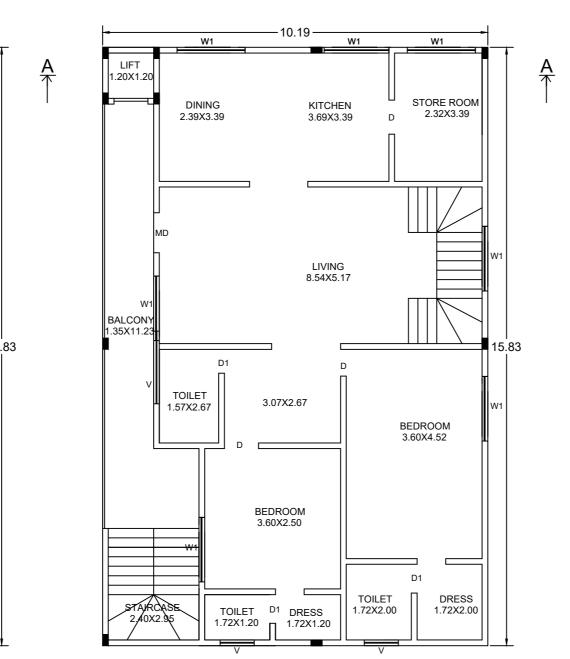

## UnitBUA Table for Block :A (A)

| FLOOR                | Name  | UnitBUA Type | UnitBUA Area | Carpet Area | No. of Rooms |
|----------------------|-------|--------------|--------------|-------------|--------------|
| GROUND<br>FLOOR PLAN | GF-1  | FLAT         | 19.25        | 16.70       | 2            |
| FIRST FLOOR          | FF-1  | FLAT         | 69.68        | 65.66       | 5            |
| PLAN                 | FF-2  | FLAT         | 65.26        | 60.87       | 4            |
| SECOND<br>FLOOR PLAN | SPLIT | FLAT         | 319.73       | 319.73      | 8            |
| THIRD FLOOR<br>PLAN  | SPLIT | FLAT         | 0.00         | 0.00        | 8            |
| Total:               | -     | -            | 473.91       | 462.97      | 27           |

SECOND FLOOR PLAN

|                                                                     | 31.Sufficient two wheeler parking shall be provided as per requirement.                                                                                                                                                                                                                             | AREA STAT                     | EMENT (BBMP)                                       |                     | RSION NO.: 1.0<br>RSION DATE: 1           |             |             |           |
|---------------------------------------------------------------------|-----------------------------------------------------------------------------------------------------------------------------------------------------------------------------------------------------------------------------------------------------------------------------------------------------|-------------------------------|----------------------------------------------------|---------------------|-------------------------------------------|-------------|-------------|-----------|
|                                                                     | 32. Traffic Management Plan shall be obtained from Traffic Management Consultant for all high rise structures which shall be got approved from the Competent Authority if necessary.                                                                                                                | PROJECT D<br>Authority: BE    |                                                    |                     | t Use: Residenti                          |             |             |           |
|                                                                     | 33. The Owner / Association of high-rise building shall obtain clearance certificate from Karnataka<br>Fire and Emergency Department every Two years with due inspection by the department regarding working                                                                                        | Inward_No:                    | om./YLK/0540/20-21                                 |                     | t SubUse: Plotte                          |             | velopment   |           |
| shall not                                                           | condition of Fire Safety Measures installed. The certificate should be produced to the Corporation<br>and shall get the renewal of the permission issued once in Two years.<br>34.The Owner / Association of high-rise building shall get the building inspected by empaneled                       | Application 7                 | Type: Suvarna Parvangi<br>be: Building Permission  |                     | nd Use Zone: Re<br>t/Sub Plot No.: (      |             | Main)       |           |
| main                                                                | agencies of the Karnataka Fire and Emergency Department to ensure that the equipment's installed are<br>in good and workable condition, and an affidavit to that effect shall be submitted to the                                                                                                   | Nature of Sa<br>Location: RII | inction: NEW                                       | Kha                 | ata No. (As per k<br>cality / Street of t | Khata Extra | ,           |           |
| & space                                                             | Corporation and Fire Force Department every year.<br>35. The Owner / Association of high-rise building shall obtain clearance certificate from the Electrical                                                                                                                                       |                               | Specified as per Z.R: N/                           | LAY                 | YOUT, JAKKUR                              |             | y. SKD FTIA |           |
| ould be                                                             | Inspectorate every Two years with due inspection by the Department regarding working condition of                                                                                                                                                                                                   | Zone: Yelah                   | anka                                               | <u> </u>            |                                           |             |             |           |
| ident                                                               | renewal of the nermission issued that once in Two years                                                                                                                                                                                                                                             | -                             | trict: 304-Byatarayanapu                           | a                   |                                           |             |             |           |
| Irains.                                                             | , one before the onset of summer and another during the summer and assure complete safety in respect of fire hazards.                                                                                                                                                                               | AREA DETA<br>AREA OF          | NLS:<br>PLOT (Minimum)                             | (A)                 |                                           |             |             | $\vdash$  |
| mmon                                                                | 37. The Builder / Contractor / Professional responsible for supervision of work shall not shall not materially and structurally deviate the construction from the sanctioned plan, without previous                                                                                                 | NET AREA                      |                                                    | (A-[                | Deductions)                               |             |             |           |
|                                                                     | approval of the authority. They shall explain to the owner s about the risk involved in contravention<br>of the provisions of the Act, Rules, Bye-laws, Zoning Regulations, Standing Orders and Policy Orders of                                                                                    |                               | Permissible Coverage<br>Proposed Coverage Ar       | , ,                 |                                           |             |             | $\square$ |
| ises.                                                               | the BBMP.<br>38. The construction or reconstruction of a building shall be commenced within a period of two (2)                                                                                                                                                                                     |                               | Achieved Net coverage                              | e area ( 66.8 % )   |                                           |             |             |           |
| ye-law No.                                                          | years from date of issue of licence. Before the expiry of two years, the Owner / Developer shall give intimation to BBMP (Sanctioning Authority) of the intention to start work in the form prescribed in                                                                                           | FAR CHEC                      |                                                    | , , ,               |                                           |             |             |           |
| y to                                                                | Schedule VI. Further, the Owner / Developer shall give intimation on completion of the foundation or<br>footing of walls / columns of the foundation. Otherwise the plan sanction deemed cancelled.<br>39.In case of Development plan, Parks and Open Spaces area and Surface Parking area shall be |                               | Permissible F.A.R. as p<br>Additional F.A.R within | Ring I and II ( for | amalgamated p                             |             |             |           |
| cement                                                              | earmarked and reserved as per Development Plan issued by the Bangalore Development Authority.<br>40.All other conditions and conditions mentioned in the work order issued by the Bangalore                                                                                                         |                               | Allowable TDR Area (6<br>Premium FAR for Plot      |                     | ,                                         |             |             | ┢         |
| ses. The                                                            | Development Authority while approving the Development Plan for the project should be strictly adhered to                                                                                                                                                                                            |                               | Total Perm. FAR area<br>Residential FAR (98.44     | ( )                 |                                           |             |             | $\vdash$  |
|                                                                     | 41.The Applicant / Owner / Developer shall abide by the collection of solid waste and its segregation<br>as per solid waste management bye-law 2016.                                                                                                                                                |                               | Proposed FAR Area<br>Achieved Net FAR Are          | a(210)              |                                           |             |             | F         |
| he<br>ed in                                                         | 42. The applicant/owner/developer shall abide by sustainable construction and demolition waste management as per solid waste management bye-law 2016.                                                                                                                                               |                               | Balance FAR Area ( -0<br>AREA CHECK                | ( )                 |                                           |             |             |           |
| ities and                                                           | 43. The Applicant / Owners / Developers shall make necessary provision to charge electrical vehicles.                                                                                                                                                                                               | DUILT UP                      | Proposed BuiltUp Area                              |                     |                                           |             |             |           |
| Г.                                                                  | 44. The Applicant / Owner / Developer shall plant one tree for a) sites measuring 180 Sqm up to 240<br>Sqm b) minimum of two trees for sites measuring with more than 240 Sqm. c) One tree for every 240                                                                                            |                               | Achieved BuiltUp Area                              |                     |                                           |             |             |           |
| the case<br>Il be obtained.<br>e years                              | Sq.m of the FAR area as part thereof in case of Apartment / group housing / multi-dwelling<br>unit/development plan.<br>45.In case of any false information, misrepresentation of facts, or pending court cases, the plan                                                                           | Approval D                    | )ate : 12/17/2020 4:                               | 18:28 PM            |                                           |             |             |           |
| ission                                                              | sanction is deemed cancelled.                                                                                                                                                                                                                                                                       | Payment De                    |                                                    |                     |                                           |             |             |           |
| m the                                                               | Special Condition as per Labour Department of Government of Karnataka vide ADDENDUM<br>(Hosadaagi Hoodike) Letter No. LD/95/LET/2013, dated: 01-04-2013 :                                                                                                                                           |                               |                                                    | Dessint             |                                           |             |             |           |
|                                                                     | 1.Registration of                                                                                                                                                                                                                                                                                   | Sr No.                        | Challan<br>Number                                  | Receipt<br>Number   |                                           | . ,         | Payment Mo  |           |
| ntained<br>all                                                      | Applicant / Builder / Owner / Contractor and the construction workers working in the<br>construction site with the "Karnataka Building and Other Construction workers Welfare                                                                                                                       | 1                             | BBMP/0976/CH/19-20<br>No.                          | BBMP/0976/CH/       | /19-20 9<br>Head                          | 90          | Online      |           |
| 1                                                                   | Board"should be strictly adhered to                                                                                                                                                                                                                                                                 |                               |                                                    |                     | Scrutiny F                                |             |             |           |
| IS<br>thquake.                                                      | 2. The Applicant / Builder / Owner / Contractor should submit the Registration of establishment and list of construction workers engaged at the time of issue of Commencement Certificate. A copy of the                                                                                            |                               |                                                    |                     |                                           |             |             |           |
| e<br>Duilding                                                       | same shall also be submitted to the concerned local Engineer in order to inspect the establishment<br>and ensure the registration of establishment and workers working at construction site or work place.                                                                                          |                               |                                                    |                     |                                           |             |             |           |
| Building                                                            | <ul> <li>3. The Applicant / Builder / Owner / Contractor shall also inform the changes if any of the list of workers engaged by him.</li> <li>4. At any point of time No Applicant / Builder / Owner / Contractor shall engage a construction worker</li> </ul>                                     |                               |                                                    |                     |                                           |             |             |           |
| a ramp for                                                          | in his site or work place who is not registered with the "Karnataka Building and Other Construction workers Welfare Board".                                                                                                                                                                         |                               |                                                    |                     |                                           |             |             |           |
| nditions                                                            | Note :                                                                                                                                                                                                                                                                                              |                               |                                                    |                     |                                           |             |             |           |
| / of<br>ume the                                                     | 1.Accommodation shall be provided for setting up of schools for imparting education to the children o                                                                                                                                                                                               | SCALE                         | : 1:100                                            |                     |                                           | ٨           |             |           |
|                                                                     | f construction workers in the labour camps / construction sites.<br>2.List of children of workers shall be furnished by the builder / contractor to the Labour Department                                                                                                                           |                               |                                                    |                     |                                           |             |             |           |
| anic and                                                            | which is mandatory.<br>3.Employment of child labour in the construction activities strictly prohibited.<br>4.Obtaining NOC from the Labour Department before commencing the construction work is a must.                                                                                            |                               | <b>⊢</b> _                                         |                     |                                           |             |             |           |
| ure for                                                             | 5.BBMP will not be responsible for any dispute that may arise in respect of property in question.<br>6.In case if the documents submitted in respect of property in question is found to be false or                                                                                                |                               |                                                    |                     |                                           |             |             |           |
| g walls<br>ids and                                                  | fabricated, the plan sanctioned stands cancelled automatically and legal action will be initiated.                                                                                                                                                                                                  |                               |                                                    |                     |                                           |             |             |           |
| icades.                                                             |                                                                                                                                                                                                                                                                                                     |                               |                                                    |                     |                                           | V           |             |           |
|                                                                     |                                                                                                                                                                                                                                                                                                     |                               |                                                    |                     |                                           |             |             |           |
| roposed<br>AD Arca Total FAR                                        |                                                                                                                                                                                                                                                                                                     |                               |                                                    |                     |                                           |             |             |           |
| Area Area Area Tnmt (No.                                            |                                                                                                                                                                                                                                                                                                     |                               | OWNER                                              | / GPA               | HOLD                                      | ER'S        |             |           |
| Resi.         (04.111.7)           498.86         506.76         04 | Color Notes                                                                                                                                                                                                                                                                                         | 1                             | SIGNATU                                            | JRE                 |                                           |             |             |           |
| 498.86 506.76 4.0                                                   |                                                                                                                                                                                                                                                                                                     | -                             | OWNER'                                             | S ADDR              | RESS W                                    | ИTН         | ID          |           |
|                                                                     | ABUTTING ROAD PROPOSED WORK (COVERAGE AREA)                                                                                                                                                                                                                                                         |                               | NUMBEF                                             |                     |                                           |             |             |           |
|                                                                     | ABUTTING ROAD PROPOSED WORK (COVERAGE AREA) EXISTING (To be retained) EXISTING (To be demolished)                                                                                                                                                                                                   |                               | B.V.VENKA<br>LAYOUT,J                              |                     | PA 3RD                                    | PHASE       | e jakk      | UF        |
|                                                                     |                                                                                                                                                                                                                                                                                                     |                               |                                                    |                     |                                           |             |             |           |
| d<br>Total FAR                                                      |                                                                                                                                                                                                                                                                                                     |                               |                                                    |                     |                                           |             | Al-         | C         |
| Area Tnmt (No.)                                                     | Parking Check (Table 7b)       Vehicle Type     Reqd.       Achieved                                                                                                                                                                                                                                |                               |                                                    |                     |                                           |             | O mos       | -         |
| 0 0.00 00                                                           | No.         Area (Sq.mt.)         No.         Area (Sq.mt.)           Car         4         55.00         4         55.00                                                                                                                                                                           |                               |                                                    |                     |                                           |             |             |           |
| 7 159.87 00                                                         | Total Car         4         55.00         4         55.00           TwoWheeler         -         13.75         0         0.00                                                                                                                                                                       |                               |                                                    |                     |                                           | <u> </u>    |             |           |
| 7 159.87 01<br>7 159.87 02                                          | Other Parking         -         -         77.71                                                                                                                                                                                                                                                     |                               | ARCHITE<br>/SUPER                                  |                     |                                           |             | IRF         |           |
| 5 27.15 01<br>6 506.76 04                                           | Total 68.75 132.71                                                                                                                                                                                                                                                                                  |                               | KIRAN KU                                           |                     |                                           |             |             | ut,       |
|                                                                     | Derwised Derkine (Table 7a)                                                                                                                                                                                                                                                                         |                               | Bangalore                                          | -92, Mob:9          | 53865409                                  | 99 e-41     | 99/201      | 6-        |
|                                                                     | Required Parking(Table 7a)           Block         Type         Area         Units         Car           Name         Type         SubUse         (Sourth)         Duits         Duits         Duits                                                                                                |                               |                                                    |                     |                                           |             |             |           |
| 6 506.76 04                                                         | Name         Type         Subse         (Sq.mt.)         Reqd.         Prop.         Reqd./Unit         Reqd.         Prop.           A (A)                                                                                                                                                         |                               |                                                    |                     |                                           |             |             |           |
|                                                                     | Residential development 225.001 - 375 1 - 2 2 -                                                                                                                                                                                                                                                     |                               |                                                    |                     |                                           |             |             |           |
|                                                                     | Total : 4 4                                                                                                                                                                                                                                                                                         |                               | PROJEC                                             |                     |                                           | SED B       | ESIDE       | NT        |
|                                                                     |                                                                                                                                                                                                                                                                                                     |                               | NO:082, KA                                         |                     |                                           |             |             |           |
| NOS                                                                 | Block USE/SUBUSE Details                                                                                                                                                                                                                                                                            |                               | NO:07, BAI                                         | NGALORE             |                                           |             |             |           |
| 06<br>15                                                            | Block Name         Block Use         Block SubUse         Block Structure         Block Land Use<br>Category                                                                                                                                                                                        |                               |                                                    |                     |                                           |             |             |           |
| 02<br>06                                                            | A (A) Residential Plotted Resi development Bldg upto 11.5 mt. Ht. R                                                                                                                                                                                                                                 |                               |                                                    | NG TITLE            | <br>= ·                                   | 250656      | 5107-16     | <br>3_1'  |
| 01                                                                  |                                                                                                                                                                                                                                                                                                     |                               |                                                    |                     |                                           |             | 29\$_\$40   |           |
|                                                                     |                                                                                                                                                                                                                                                                                                     |                               |                                                    |                     | ١                                         | VENKA       | TARA        | YA        |
| NOS<br>01                                                           |                                                                                                                                                                                                                                                                                                     |                               |                                                    |                     | I                                         | 4 (A) w     | vith GF+    | +3l       |
| 05                                                                  | Note: Earlier plan sanction vide L.P No                                                                                                                                                                                                                                                             |                               |                                                    |                     |                                           |             |             |           |
|                                                                     | dated: is deemed cancelled.<br>The modified plans are approved in accordance with the acceptance                                                                                                                                                                                                    | e for                         | SHEET                                              | NO: 1               |                                           |             |             |           |
|                                                                     | approval by the Assistant director of town planning (YELAHANKA) on                                                                                                                                                                                                                                  |                               |                                                    |                     |                                           |             |             |           |
|                                                                     | $\frac{17/12}{2020}$ Vide lp number :                                                                                                                                                                                                                                                               |                               |                                                    |                     |                                           |             |             |           |
| s No. of Tenement                                                   | BBMP/Ad.Com./YLK/0540/20-2 subject to term<br>conditions laid down along with this modified building plan approva                                                                                                                                                                                   |                               |                                                    |                     |                                           |             |             |           |
| 2 1                                                                 |                                                                                                                                                                                                                                                                                                     |                               |                                                    |                     |                                           |             |             |           |
| 5 2<br>4 2                                                          | This approval of Building plan/ Modified plan is valid for two years f                                                                                                                                                                                                                              |                               |                                                    |                     |                                           |             |             |           |
| 8 1                                                                 | date of issue of plan and building licence by the competent authorit                                                                                                                                                                                                                                | .y.                           |                                                    |                     |                                           |             |             |           |
| 8 0                                                                 | YELA                                                                                                                                                                                                                                                                                                | HANKA                         |                                                    |                     |                                           |             |             |           |
| / <u>4</u>                                                          |                                                                                                                                                                                                                                                                                                     |                               |                                                    |                     |                                           |             |             |           |
|                                                                     |                                                                                                                                                                                                                                                                                                     |                               |                                                    |                     |                                           |             |             |           |
|                                                                     |                                                                                                                                                                                                                                                                                                     |                               |                                                    |                     |                                           |             |             |           |